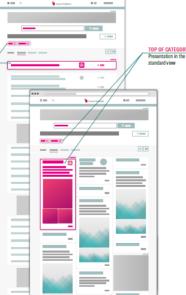

### (b) Top Of Category

#### RMB 2,000

- Your entry will appear at the top of the search results within a product category
- 3 limited advertising spaces (Only 1 entry is displayed on rotation)