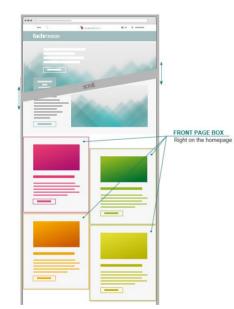

#### (c) Front Page Box

#### RMB 4,000

- The trade fair homepage is the starting point for finding more information on the trade fair.
- 4 limited advertising spaces