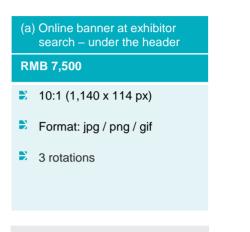

#### **D06: Online banners**

The fair's English and Chinese website <u>www.capas-chengdu.com</u> is an exclusive spot to draw attention from all attendees. Your advertising message will be delivered promptly and remained potently in audience's mind.