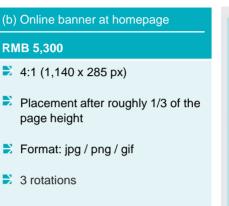

#### **D06: Online banners**

The fair's English and Chinese website <u>www.capas-chengdu.com</u> is an exclusive spot to draw attention from all attendees. Your advertising message will be delivered promptly and remained potently in audience's mind.