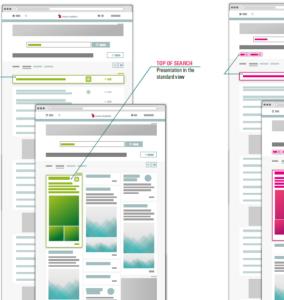

#### (a) Top Of Search

#### RMB 4,000

- Your entry will be prominently displayed at the top of the search results (This requires the company being listed in the search results)
- 5 limited advertising spaces (Only 1 entry is displayed on rotation)